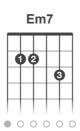

## Dancing Queen

Composición de: Benny Andersson / Björn Ulvaeus / Stig Anderson

```
Tono: G
[Intro] G C G C
        G C G
       D Em7 D
[Refrão]
D
                B7
You can dance, you can jive
Em7
                        Δ
Having the time of your life
    С
                    Am7
Oh, see that girl, watch that scene
             G
Diggin' the dancing queen
( C G C )
[Primeira Parte]
 G
                                 С
Friday night and the lights are low
G
                            Em7
Looking out for a place to go
  D
Where they play the right music
Getting in the swing
                  D
                            Em D Em
You've come to look for a king
G
                       С
Anybody could be that guy
G
                                Em7
Night is young and the music's high
D
With a bit of rock music
Everything is fine
```