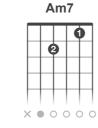

## G

You are the dancing queen C G C Young and sweet, only seventeen G C Dancing queen, feel the beat G From the tambourine Em D Oh yeah

D B7 You can dance, you can jive Em7 A Having the time of your life C Am7 Oh, see that girl, watch that scene G C Diggin' the dancing queen