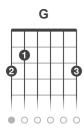

## Dancing Queen

Composición de: Benny Andersson / Björn Ulvaeus / Stig Anderson

```
Tono: G
[Intro] G C G C
        G C G
       D Em7 D
[Refrão]
D
                B7
You can dance, you can jive
Em7
                        Δ
Having the time of your life
    С
                    Am7
Oh, see that girl, watch that scene
             G
Diggin' the dancing queen
( C G C )
[Primeira Parte]
 G
                                 С
Friday night and the lights are low
G
                            Em7
Looking out for a place to go
  D
Where they play the right music
Getting in the swing
                  D
                            Em D Em
You've come to look for a king
G
                       С
Anybody could be that guy
G
                                Em7
Night is young and the music's high
D
With a bit of rock music
Everything is fine
```