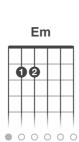

## Dancing Queen

Composición de: Benny Andersson / Björn Ulvaeus / Stig Anderson

```
Tono: G
[Intro] G C G C
        G C G
       D Em7 D
[Refrão]
D
                B7
You can dance, you can jive
Em7
                        Δ
Having the time of your life
    С
                    Am7
Oh, see that girl, watch that scene
             G
Diggin' the dancing queen
( C G C )
[Primeira Parte]
 G
                                 С
Friday night and the lights are low
G
                            Em7
Looking out for a place to go
  D
Where they play the right music
Getting in the swing
                  D
                            Em D Em
You've come to look for a king
G
                       С
Anybody could be that guy
G
                                Em7
Night is young and the music's high
D
With a bit of rock music
Everything is fine
```