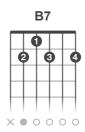

## G

You are the dancing queen C G C Young and sweet, only seventeen G C Dancing queen, feel the beat G From the tambourine Em D Oh yeah

D B7 You can dance, you can jive Em7 A Having the time of your life C Am7 Oh, see that girl, watch that scene G C Diggin' the dancing queen